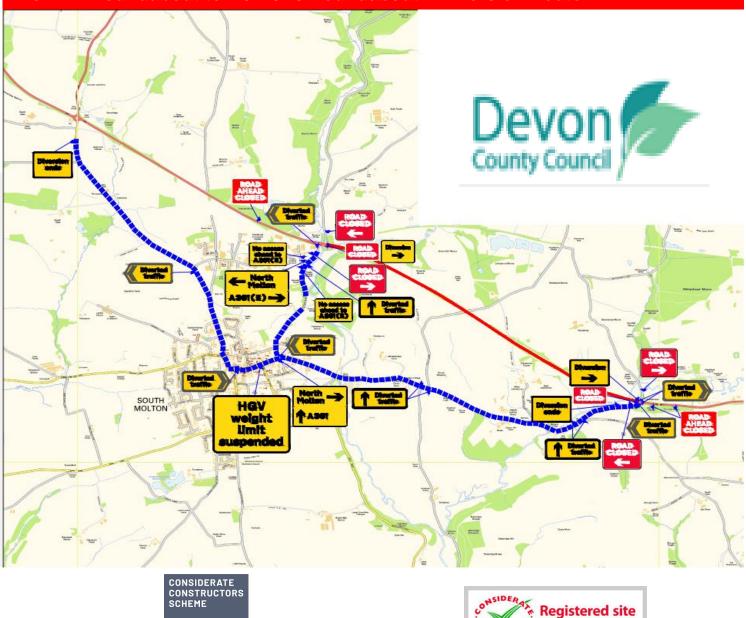

## North Devon Link Road – NDLR – A361 (Portmore to Borners Bridge) Traffic Bulletin – 15.11.24

Night Closures: Bishmill Roundabout – Borner's Roundabout November 2024

A full carriageway closure of the A361 between Bishmill Roundabout and Borner's Roundabout is required for Sign Installation.

In addition to the Eastern Arm Closure, there will be 3 Way Traffic Lights covering: Station Rd, North Molton Spur and the Western Arm of Borner's Roundabout.

Please see below for the schedule and Diversion route.

#### **Bishmill Roundabout to Borner's Roundabout – Diversion Route**

www.ccscheme.org.uk

**GRIFFITHS** 

Night Time Traffic Lights: Landkey to Portmore November 2024

2 Way Traffic Lights are required on the A361 between Landkey Roundabout and Portmore Roundabout.