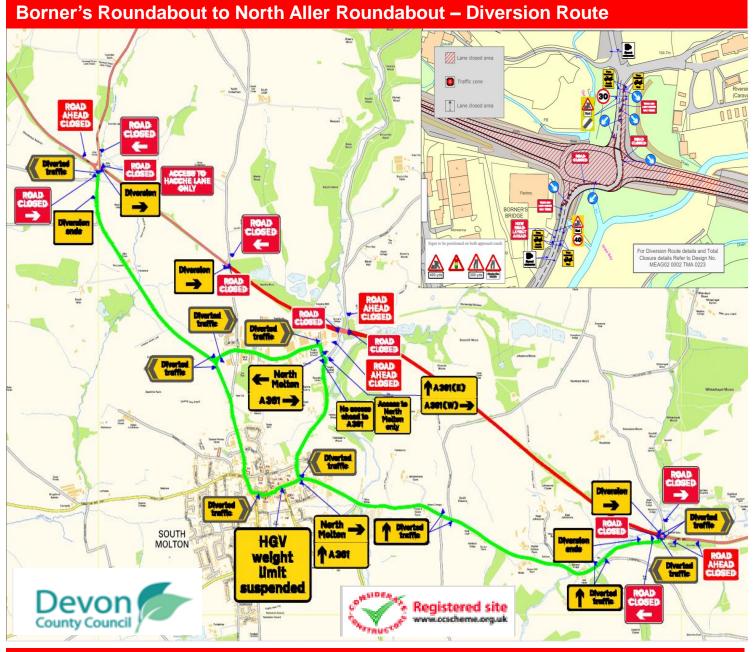

## North Devon Link Road – NDLR – A361 (Portmore to Borners Bridge) Traffic Bulletin – 15.11.24

Night Closures: Borner's Roundabout - North Aller Roundabout December 2024

A full carriageway closure of the A361 between Bishmill Roundabout and North Aller Roundabout is required for Light Column works.

Access / Egress to North Molton will be via Station Road, which will be under 2 Way Traffic Lights. There will be a soft closure at North Aller Roundabout for Access / Egress to Hacche Lane Only.

Please see below for the schedule and Diversion route.

| Day / Date    | Start | Finish              |
|---------------|-------|---------------------|
| Sun: 08.12.24 | 8pm   | Mon: 09.12.24 – 6am |