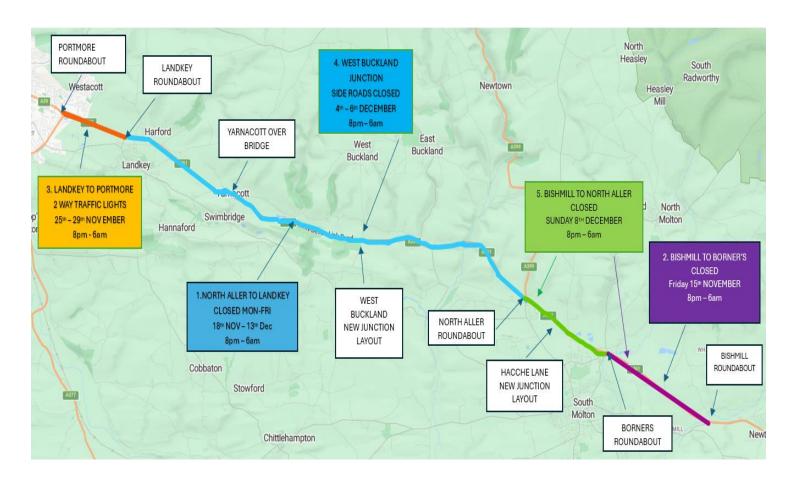

#### **Scheme Overview map and Locations**

North Devon Link Road – NDLR – A361 (Portmore to Borners Bridge) Traffic Bulletin – 15.11.24 Over the coming weeks we have several traffic management schemes to continue with works, detailed individually below:

- Closure between North Aller and Landkey Roundabouts week nights, Monday to Friday 18<sup>th</sup> November – 13<sup>th</sup> December. Pages 2, 3 & 4
- Bishmill Roundabout to Borner's Roundabout Full Closure + 3 x Way Traffic Lights. Friday 15<sup>th</sup> November. Page 5
- Landkey Roundabout to Portmore Roundabout: 2 Way Traffic Lights. Monday 25th – Friday 29<sup>th</sup> November. Page 6
- 4. West Buckland Side Roads Closed. Wednesday 4<sup>th</sup> Friday 6<sup>th</sup> December. Page 7
- 5. Closure between Bishmill Roundabout and North Aller Roundabout. Sunday 8<sup>th</sup> December. Page 8

### Landkey Roundabout to North Aller Roundabout

From 18.11.24 to 13.12.24 on week days, The A361 / North Devon Link Road will be closed at night from 8pm to 6am between North Aller Roundabout and Landkey Roundabout for various works. Please see below and page 3 for schedule. Diversion route on page 4 of this bulletin.

#### North Devon Link Road – NDLR – A361 (Portmore to Borners Bridge)

Traffic Bulletin – 15.11.24

Continued from page 2: From 18.11.24 to 13.12.24 on week days, The A361 / North Devon Link Road will be closed at night from 8pm to 6am between North Aller Roundabout and Landkey Roundabout for various works.