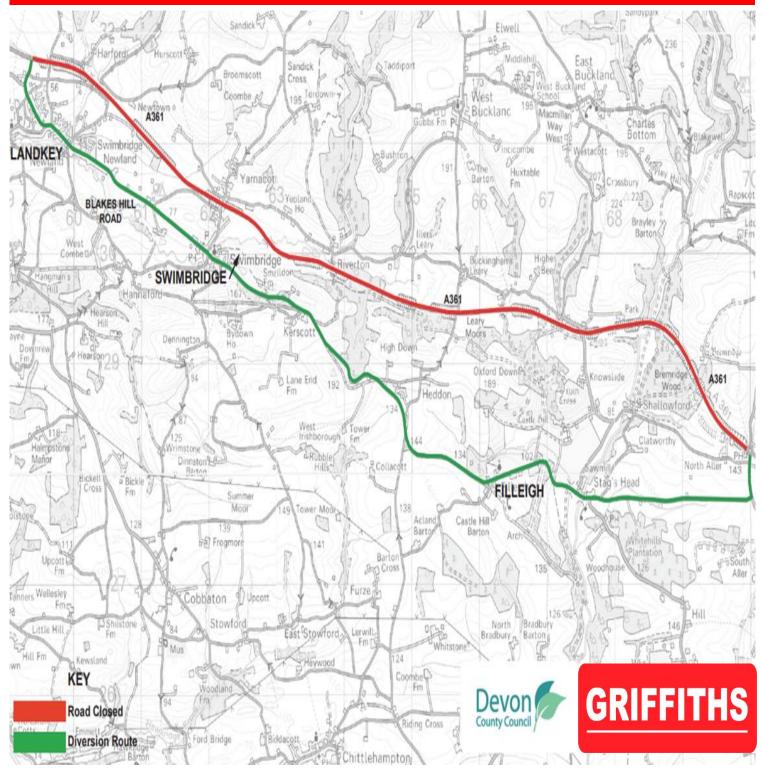

#### Diversion Route Landkey Roundabout to North Aller Roundabout

### Landkey Roundabout to North Aller Roundabout

From 18.11.24 to 13.12.24 on week days, The A361 / North Devon Link Road will be closed at night from 8pm to 6am between North Aller Roundabout and Landkey Roundabout for various works. Please see below and page 3 for schedule. Diversion route on page 4 of this bulletin.

#### North Devon Link Road – NDLR – A361 (Portmore to Borners Bridge)

Traffic Bulletin – 15.11.24

Continued from page 2: From 18.11.24 to 13.12.24 on week days, The A361 / North Devon Link Road will be closed at night from 8pm to 6am between North Aller Roundabout and Landkey Roundabout for various works.